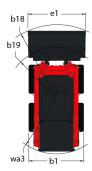

|     | -0.01111/3                                    |

## **Dimensional drawing**







## Equipment

| Integral Access Plate (removable)                | Standard |
|--------------------------------------------------|----------|
| Lifting function                                 |          |
| All-Tach® Attachment Mounting System             | Standard |
| Auxiliary Hydraulics                             | Standard |
| Lighting                                         |          |
| Work Lights - Front and Rear                     | Standard |
| Motorization/Power                               |          |
| Engine Block Heater                              | Standard |
| Operator station                                 |          |
| Cab Enclosure                                    | Optional |
| Foot and Hand Throttles 2                        | Standard |
| Gehl T-Bar C