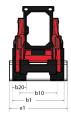

|     | -0.01111/3                                    |

## **Dimensional drawing**







## Equipment

| Integral Access Plate (removable)                | Standard |
|--------------------------------------------------|----------|
| Lifting function                                 |          |
| All-Tach® Attachment Mounting System             | Standard |
| Auxiliary Hydraulics                             | Standard |
| Lighting                                         |          |
| Work Lights - Front and Rear                     | Standard |
| Motorization/Power                               |          |
| Engine Block Heater                              | Standard |
| Operator station                                 |          |
| Cab Enclosure                                    | Optional |
| Foot and Hand Throttles 2                        | Standard |
| Gehl T-Bar Con