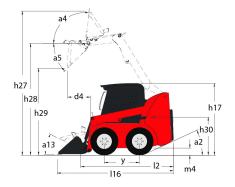

|     | -0.01111/3                                    |

## **Dimensional drawing**







## Equipment

| Integral Access Plate (removable)                | Standard |
|--------------------------------------------------|----------|
| Lifting function                                 |          |
| All-Tach® Attachment Mounting System             | Standard |
| Auxiliary Hydraulics                             | Standard |
| Lighting                                         |          |
| Work Lights - Front and Rear                     | Standard |
| Motorization/Power                               |          |
| Engine Block Heater                              | Standard |
| Operator station                                 |          |
| Cab Enclosure                                    | Optional |
| Foot and Hand Throttles 2                        | Standard |
| Gehl T-Bar