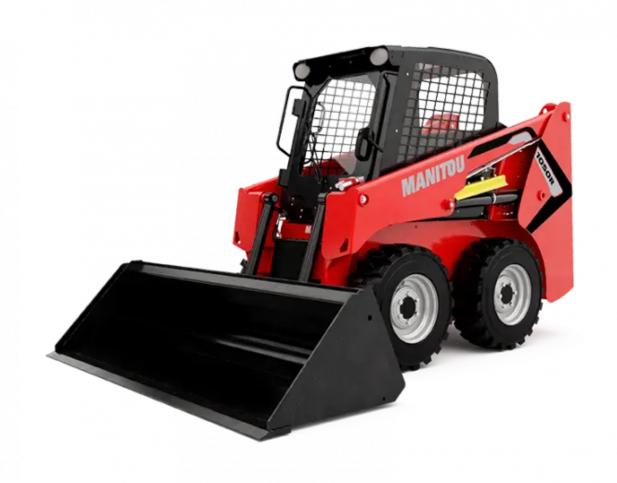

Technical sheet:

## 1050 R





|