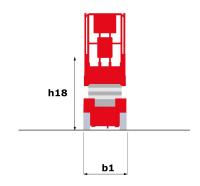

### **Dimensional drawing**

# 120 SE

| Capacities                                             |         | Metric                                                                                                               |
|--------------------------------------------------------|---------|----------------------------------------------------------------------------------------------------------------------|
| Working height                                         | h21     | 11.75 m                                                                                                              |
| Platform height                                        | h7      | 9.75 m                                                                                                               |
| Platform capacity                                      | Q       | 318 kg                                                                                                               |
| Lift capacity - Extension deck                         |         | 113 kg                                                                                                               |
| Number of people (inside / outside)                    |         | 2/1                                                                                                                  |
| Weight and dimensions                                  |         |                                                                                                                      |
| Platform weight*                                       |         | 2781 kg                                                                                                              |
| Platform dimensions (length x width)                   | lp / ep | 2.26 m x 1.15 m                                                                                                      |
| Platform dimensions without extension (length x width) |         | 2.26 m x 0.81 m                                                                                                      |
| Platform dimensions with extension (length x width)    |         | 3.18 m x 1.15 m                                                                                                      |
| Overall width                                          | b1      | 1.17 m                                                                                                               |
| Overall length                                         | l1      | 2.41 m                                                                                                               |
| Overall height                                         | h17     | 2.39 m                                                                                                               |
| Overall length (stowed)                                | 19      | 2.41 m                                                                                                               |
| Overall length (rails folded)                          |         | 2.41 m                                                                                                               |
| Overall height (stowed)                                | h18     | 1.8 m                                                                                                                |
| Overall height (rails folded)                          |         | 1.8 m                                                                                                                |
| Overall length with extension                          | l15     | 3.33 m                                                                                                               |
| Internal turning radius (over tyres)                   | b13     | 0 m                                                                                                                  |
| External turning radius                                | Wa3     | 2.29 m                                                                                                               |
| Ground clearance                                       | m4      | 0.1 m                                                                                                                |
| Ground clearance with pothole guards deployed          | m6      | 0.02 m                                                                                                               |
| Wheelbase                                              | у       | 1.85 m                                                                                                               |
| Performances                                           |         |                                                                                                                      |
| Drive speed - stowed                                   |         | 3.2 km/h                                                                                                             |
| Drive speed - raised                                   |         | 0.8 km/h                                                                                                             |
| Raise speed / Lower speed                              |         | 57 s / 30 s                                                                                                          |
| Gradeability                                           |         | 25 %                                                                                                                 |
| Permissible leveling                                   |         | 3°                                                                                                                   |
| Wheels                                                 |         |                                                                                                                      |
| Tyres type                                             |         | Tyres Type Non Marking                                                                                               |
| Drive wheels (front / rear)                            |         | 2/0                                                                                                                  |
| Steering wheels (front / rear)                         |         | 2/0                                                                                                                  |
| Braking wheels (front / rear)                          |         | 2/2                                                                                                                  |
| Engine/Battery                                         |         |                                                                                                                      |
| Electric Pump                                          |         | 3 kW                                                                                                                 |
| Battery / Batteries capacity                           |         | 6 V / 225 Ah                                                                                                         |
| Integrated charger (V / Ah)                            |         | 24 V / 20 Ah                                                                                                         |
| Miscellaneous                                          |         |                                                                                                                      |
| Ground Pressure                                        |         | 9.8 daN/cm²                                                                                                          |
| Hydraulic tank capacity                                |         | 17 l                                                                                                                 |
| Noise to environment (LwA)                             |         | 70 dB(A)                                                                                                             |
| Vibration on hands/arms                                |         | < 2.5 m/s                                                                                                            |
| Standards compliance                                   |         |                                                                                                                      |
| This machine is in compliance with:                    |         | European directives: 2006/42/EC- Machinery<br>(revised EN280:2013) - 2004/108/EC (EMC) -<br>2006/95/EC (Low voltage) |