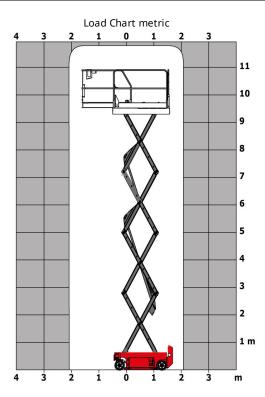

B(A)                                                                                                             |
| Vibration on hands/arms                                |         | < 2.5 m/s                                                                                                            |
| Standards compliance                                   |         |                                                                                                                      |
| This machine is in compliance with:                    |         | European directives: 2006/42/EC- Machinery<br>(revised EN280:2013) - 2004/108/EC (EMC) -<br>2006/95/EC (Low voltage) |

<sup>\*</sup>Varies according to options and standards of the country to which the machine is delivered

## Load chart



### **Dimensional drawing**







### **Equipment**

#### Standard

220V predisposition in the platform

Anti-slip platform surface

Audible alarm and illuminated indicator lamp (leveling, overload, lowering)

Battery charge indicator lamp

CAN bus technology

Dynamic hydraulic braking on front wheels

Emergency stop button in platform and on frame

Flashing Light

Folding rails with half height swing gate

Horn in the platform

Hour meter

Integrated charger

Integrated diagnostic assistance

Manual emergency lowering

Multi-voltage integrated charger

Non-marking rubber tyres

Platform access gate

Pothole protection with automatic operation

Rear wheel multiple disc brakes

Swing out component trays

#### Optional

Air predisposition

Beep on every movement

Biodegradable oil

Low te