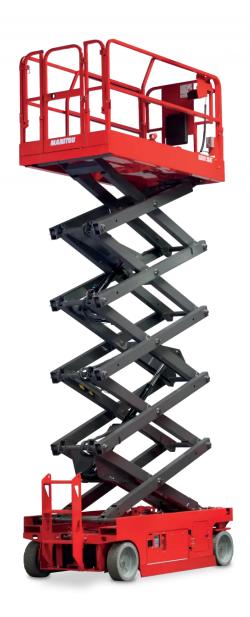

Technical sheet:

# 120 SE

| Capacities                                             |         | Metric                                                                                                               |
|--------------------------------------------------------|---------|----------------------------------------------------------------------------------------------------------------------|
| Working height                                         | h21     | 11.75 m                                                                                                              |
| Platform height                                        | h7      | 9.75 m                                                                                                               |
| Platform capacity                                      | Q       | 318 kg                                                                                                               |
| Lift capacity - Extension deck                         |         | 113 kg                                                                                                               |
| Number of people (inside / outside)                    |         | 2/1                                                                                                                  |
| Weight and dimensions                                  |         |                                                                                                                      |
| Platform weight*                                       |         | 2781 kg                                                                                                              |
| Platform dimensions (length x width)                   | lp / ep | 2.26 m x 1.15 m                                                                                                      |
| Platform dimensions without extension (length x width) |         | 2.26 m x 0.81 m                                                                                                      |
| Platform dimensions with extension (length x width)    |         | 3.18 m x 1.15 m                                                                                                      |
| Overall width                                          | b1      | 1.17 m                                                                                                               |
| Overall length                                         | l1      | 2.41 m                                                                                                               |
| Overall height                                         | h17     | 2.39 m                                                                                                               |
| Overall length (stowed)                                | 19      | 2.41 m                                                                                                               |
| Overall length (rails folded)                          |         | 2.41 m                                                                                                               |
| Overall height (stowed)                                | h18     | 1.8 m                                                                                                                |
| Overall height (rails folded)                          |         | 1.8 m                                                                                                                |
| Overall length with extension                          | l15     | 3.33 m                                                                                                               |
| Internal turning radius (over tyres)                   | b13     | 0 m                                                                                                                  |
| External turning radius                                | Wa3     | 2.29 m                                                                                                               |
| Ground clearance                                       | m4      | 0.1 m                                                                                                                |
| Ground clearance with pothole guards deployed          | m6      | 0.02 m                                                                                                               |
| Wheelbase                                              | у       | 1.85 m                                                                                                               |
| Performances                                           |         |                                                                                                                      |
| Drive speed - stowed                                   |         | 3.2 km/h                                                                                                             |
| Drive speed - raised                                   |         | 0.8 km/h                                                                                                             |
| Raise speed / Lower speed                              |         | 57 s / 30 s                                                                                                          |
| Gradeability                                           |         | 25 %                                                                                                                 |
| Permissible leveling                                   |         | 3°                                                                                                                   |
| Wheels                                                 |         |                                                                                                                      |
| Tyres type                                             |         | Tyres Type Non Marking                                                                                               |
| Drive wheels (front / rear)                            |         | 2/0                                                                                                                  |
| Steering wheels (front / rear)                         |         | 2/0                                                                                                                  |
| Braking wheels (front / rear)                          |         | 2/2                                                                                                                  |
| Engine/Battery                                         |         |                                                                                                                      |
| Electric Pump                                          |         | 3 kW                                                                                                                 |
| Battery / Batteries capacity                           |         | 6 V / 225 Ah                                                                                                         |
| Integrated charger (V / Ah)                            |         | 24 V / 20 Ah                                                                                                         |
| Miscellaneous                                          |         |                                                                                                                      |
| Ground Pressure                                        |         | 9.8 daN/cm²                                                                                                          |
| Hydraulic tank capacity                                |         | 17 l                                                                                                                 |
| Noise to environment (LwA)                             |         | 70 dB(A)                                                                                                             |
| Vibration on hands/arms                                |         | < 2.5 m/s                                                                                                            |
| Standards compliance                                   |         |                                                                                                                      |
| This machine is in compliance with:                    |         | European directives: 2006/42/EC- Machinery<br>(revised EN280:2013) - 2004/108/EC (EMC) -<br>2006/95/EC (Low voltage) |