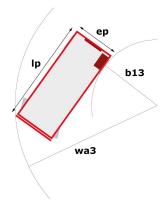

### **Dimensional drawing**

# 120 SE

| Capacities                                             |         | Metric                                                                                                               |
|--------------------------------------------------------|---------|----------------------------------------------------------------------------------------------------------------------|
| Working height                                         | h21     | 11.75 m                                                                                                              |
| Platform height                                        | h7      | 9.75 m                                                                                                               |
| Platform capacity                                      | Q       | 318 kg                                                                                                               |
| Lift capacity - Extension deck                         |         | 113 kg                                                                                                               |
| Number of people (inside / outside)                    |         | 2/1                                                                                                                  |
| Weight and dimensions                                  |         |                                                                                                                      |
| Platform weight*                                       |         | 2781 kg                                                                                                              |
| Platform dimensions (length x width)                   | lp / ep | 2.26 m x 1.15 m                                                                                                      |
| Platform dimensions without extension (length x width) |         | 2.26 m x 0.81 m                                                                                                      |
| Platform dimensions with extension (length x width)    |         | 3.18 m x 1.15 m                                                                                                      |
| Overall width                                          | b1      | 1.17 m                                                                                                               |
| Overall length                                         | l1      | 2.41 m                                                                                                               |
| Overall height                                         | h17     | 2.39 m                                                                                                               |
| Overall length (stowed)                                | 19      | 2.41 m                                                                                                               |
| Overall length (rails folded)                          |         | 2.41 m                                                                                                               |
| Overall height (stowed)                                | h18     | 1.8 m                                                                                                                |
| Overall height (rails folded)                          |         | 1.8 m                                                                                                                |
| Overall length with extension                          | l15     | 3.33 m                                                                                                               |
| Internal turning radius (over tyres)                   | b13     | 0 m                                                                                                                  |
| External turning radius                                | Wa3     | 2.29 m                                                                                                               |
| Ground clearance                                       | m4      | 0.1 m                                                                                                                |
| Ground clearance with pothole guards deployed          | m6      | 0.02 m                                                                                                               |
| Wheelbase                                              | у       | 1.85 m                                                                                                               |
| Performances                                           |         |                                                                                                                      |
| Drive speed - stowed                                   |         | 3.2 km/h                                                                                                             |
| Drive speed - raised                                   |         | 0.8 km/h                                                                                                             |
| Raise speed / Lower speed                              |         | 57 s / 30 s                                                                                                          |
| Gradeability                                           |         | 25 %                                                                                                                 |
| Permissible leveling                                   |         | 3°                                                                                                                   |
| Wheels                                                 |         |                                                                                                                      |
| Tyres type                                             |         | Tyres Type Non Marking                                                                                               |
| Drive wheels (front / rear)                            |         | 2/0                                                                                                                  |
| Steering wheels (front / rear)                         |         | 2/0                                                                                                                  |
| Braking wheels (front / rear)                          |         | 2/2                                                                                                                  |
| Engine/Battery                                         |         |                                                                                                                      |
| Electric Pump                                          |         | 3 kW                                                                                                                 |
| Battery / Batteries capacity                           |         | 6 V / 225 Ah                                                                                                         |
| Integrated charger (V / Ah)                            |         | 24 V / 20 Ah                                                                                                         |
| Miscellaneous                                          |         |                                                                                                                      |
| Ground Pressure                                        |         | 9.8 daN/cm²                                                                                                          |
| Hydraulic tank capacity                                |         | 17 l                                                                                                                 |
| Noise to environment (LwA)                             |         | 70 dB(A)                                                                                                             |
| Vibration on hands/arms                                |         | < 2.5 m/s                                                                                                            |
| Standards compliance                                   |         |                                                                                                                      |
| This machine is in compliance with:                    |         | European directives: 2006/42/EC- Machinery<br>(revised EN280:2013) - 2004/108/EC (EMC) -<br>2006/95/EC (Low voltage) |