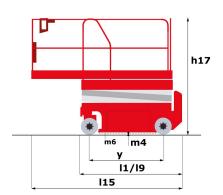

### **Dimensional drawing**

# 120 SE

| Capacities                                             |         | Metric                                                                                                               |
|--------------------------------------------------------|---------|----------------------------------------------------------------------------------------------------------------------|
| Working height                                         | h21     | 11.75 m                                                                                                              |
| Platform height                                        | h7      | 9.75 m                                                                                                               |
| Platform capacity                                      | Q       | 318 kg                                                                                                               |
| Lift capacity - Extension deck                         |         | 113 kg                                                                                                               |
| Number of people (inside / outside)                    |         | 2/1                                                                                                                  |
| Weight and dimensions                                  |         |                                                                                                                      |
| Platform weight*                                       |         | 2781 kg                                                                                                              |
| Platform dimensions (length x width)                   | lp / ep | 2.26 m x 1.15 m                                                                                                      |
| Platform dimensions without extension (length x width) |         | 2.26 m x 0.81 m                                                                                                      |
| Platform dimensions with extension (length x width)    |         | 3.18 m x 1.15 m                                                                                                      |
| Overall width                                          | b1      | 1.17 m                                                                                                               |
| Overall length                                         | l1      | 2.41 m                                                                                                               |
| Overall height                                         | h17     | 2.39 m                                                                                                               |
| Overall length (stowed)                                | 19      | 2.41 m                                                                                                               |
| Overall length (rails folded)                          |         | 2.41 m                                                                                                               |
| Overall height (stowed)                                | h18     | 1.8 m                                                                                                                |
| Overall height (rails folded)                          |         | 1.8 m                                                                                                                |
| Overall length with extension                          | l15     | 3.33 m                                                                                                               |
| Internal turning radius (over tyres)                   | b13     | 0 m                                                                                                                  |
| External turning radius                                | Wa3     | 2.29 m                                                                                                               |
| Ground clearance                                       | m4      | 0.1 m                                                                                                                |
| Ground clearance with pothole guards deployed          | m6      | 0.02 m                                                                                                               |
| Wheelbase                                              | у       | 1.85 m                                                                                                               |
| Performances                                           |         |                                                                                                                      |
| Drive speed - stowed                                   |         | 3.2 km/h                                                                                                             |
| Drive speed - raised                                   |         | 0.8 km/h                                                                                                             |
| Raise speed / Lower speed                              |         | 57 s / 30 s                                                                                                          |
| Gradeability                                           |         | 25 %                                                                                                                 |
| Permissible leveling                                   |         | 3°                                                                                                                   |
| Wheels                                                 |         |                                                                                                                      |
| Tyres type                                             |         | Tyres Type Non Marking                                                                                               |
| Drive wheels (front / rear)                            |         | 2/0                                                                                                                  |
| Steering wheels (front / rear)                         |         | 2/0                                                                                                                  |
| Braking wheels (front / rear)                          |         | 2/2                                                                                                                  |
| Engine/Battery                                         |         |                                                                                                                      |
| Electric Pump                                          |         | 3 kW                                                                                                                 |
| Battery / Batteries capacity                           |         | 6 V / 225 Ah                                                                                                         |
| Integrated charger (V / Ah)                            |         | 24 V / 20 Ah                                                                                                         |
| Miscellaneous                                          |         |                                                                                                                      |
| Ground Pressure                                        |         | 9.8 daN/cm²                                                                                                          |
| Hydraulic tank capacity                                |         | 17 l                                                                                                                 |
| Noise to environment (LwA)                             |         | 70 dB(A)                                                                                                             |
| Vibration on hands/arms                                |         | < 2.5 m/s                                                                                                            |
| Standards compliance                                   |         |                                                                                                                      |
| This machine is in compliance with:                    |         | European directives: 2006/42/EC- Machinery<br>(revised EN280:2013) - 2004/108/EC (EMC) -<br>2006/95/EC (Low voltage) |