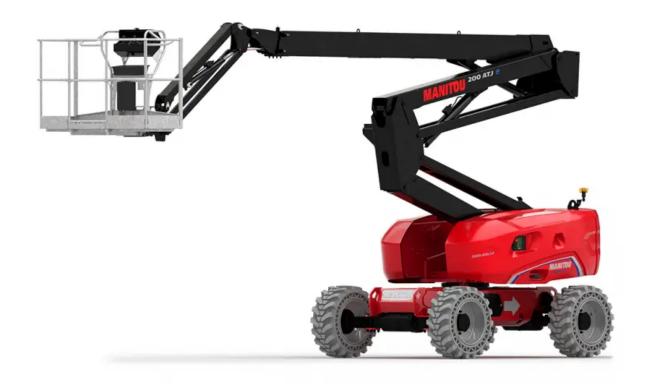

# 200 ATJ **E**

| Capacities                              |         | Metric                                                                                                               |
|-----------------------------------------|---------|----------------------------------------------------------------------------------------------------------------------|
| Working height                          | h21     | 20 m                                                                                                                 |
| Platform height                         | h7      | 18 m                                                                                                                 |
| Max. outreach                           | r1      | 11.57 m                                                                                                              |
| Overhang                                | h31     | 7.9 m                                                                                                                |
| Pendular arm rotation (top / bottom)    |         | +65 ° / -60 °                                                                                                        |
| Platform capacity                       | Q       | 230 kg                                                                                                               |
| Turret rotation                         |         | 350 °                                                                                                                |
| Platform rotation (right / left)        |         | 90 ° / 90 °                                                                                                          |
| Number of people (inside / outside)     |         | 2/2                                                                                                                  |
| Weight and dimensions                   |         |                                                                                                                      |
| Platform weight*                        |         | 7100 kg                                                                                                              |
| Platform dimensions (length x width)    | lp / ep | 1.5 m x 0.75 m                                                                                                       |
| Overall width                           | b1      | 2.32 m                                                                                                               |
| Overall length                          | I1      | 8.34 m                                                                                                               |
| Overall height                          | h17     | 2.46 m                                                                                                               |
| Overall length (stowed)                 | 19      | 6.06 m                                                                                                               |
| Overall height (stowed)                 | h18     | 2.71 m                                                                                                               |
| Floor height (access)                   | h20     | 0.4 m                                                                                                                |
| Counterweight offset (turret at 90°)    | a7      | 0.64 m                                                                                                               |
| Internal turning radius (over tyres)    | b13     | 2.42 m                                                                                                               |
| External turning radius                 | Wa3     | 5.31 m                                                                                                               |
| Ground clearance at centre of wheelbase | m2      | 0.38 m                                                                                                               |
| Wheelbase                               | у       | 2.3 m                                                                                                                |
| Performances                            |         |                                                                                                                      |
| Drive speed - stowed                    |         | 5.3 km/h                                                                                                             |
| Drive speed - raised                    |         | 0.7 km/h                                                                                                             |
| Gradeability                            |         | 45 %                                                                                                                 |
| Permissible leveling                    |         | 4 °                                                                                                                  |
| Wheels                                  |         |                                                                                                                      |
| Tyres type                              |         | Solid non-marking tires                                                                                              |
| Drive wheels (front / rear)             |         | 2/2                                                                                                                  |
| Steering wheels (front / rear)          |         | 2/0                                                                                                                  |
| Braking wheels (front / rear)           |         | 0/2                                                                                                                  |
| Engine/Battery                          |         |                                                                                                                      |
| Battery / Batteries capacity            |         | 48 V / 460 Ah                                                                                                        |
| Integrated charger (V / Ah)             |         | 48 V / 60 Ah                                                                                                         |
| Miscellaneous                           |         |                                                                                                                      |
| Ground Pressure                         |         | 10.9 daN/cm²                                                                                                         |
| Hydraulic Pressure                      |         | 240 Bar                                                                                                              |
| Hydraulic tank capacity                 |         | 25                                                                                                                   |
| Standards compliance                    |         |                                                                                                                      |
| This machine is in compliance with:     |         | European directives: 2006/42/EC- Machinery<br>(revised EN280:2013) - 2004/108/EC (EMC) -<br>2006/95/EC (Low voltage) |