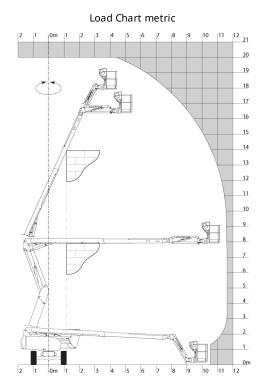

ressure                      |         | 240 Bar                                                                                                              |
| Hydraulic tank capacity                 |         | 25                                                                                                                   |
| Standards compliance                    |         |                                                                                                                      |
| This machine is in compliance with:     |         | European directives: 2006/42/EC- Machinery<br>(revised EN280:2013) - 2004/108/EC (EMC) -<br>2006/95/EC (Low voltage) |

<sup>\*</sup>Varies according to options and standards of the country to which the machine is delivered

## Load chart



### **Dimensional drawing**



### **Equipment**

Standard

| 230V Predisposition                                                         |
|-----------------------------------------------------------------------------|
| 4 simultaneous movements                                                    |
| 4 wheel drive                                                               |
| Audible alarm and illuminated indicator lamp (leveling, overload, lowering) |
| Backup electrical pump                                                      |
| Biodegradable oil                                                           |
| CAN bus technology                                                          |
| Centralized recharging of battery                                           |
| Dead man pedal