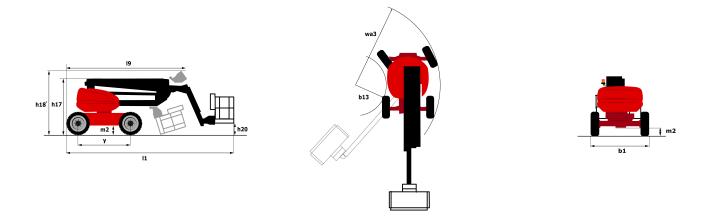

### **Dimensional drawing**

# 200 ATJ **E**

| Capacities                              |         | Metric                                                                                                               |
|-----------------------------------------|---------|----------------------------------------------------------------------------------------------------------------------|
| Working height                          | h21     | 20 m                                                                                                                 |
| Platform height                         | h7      | 18 m                                                                                                                 |
| Max. outreach                           | r1      | 11.57 m                                                                                                              |
| Overhang                                | h31     | 7.9 m                                                                                                                |
| Pendular arm rotation (top / bottom)    |         | +65 ° / -60 °                                                                                                        |
| Platform capacity                       | Q       | 230 kg                                                                                                               |
| Turret rotation                         |         | 350 °                                                                                                                |
| Platform rotation (right / left)        |         | 90 ° / 90 °                                                                                                          |
| Number of people (inside / outside)     |         | 2/2                                                                                                                  |
| Weight and dimensions                   |         |                                                                                                                      |
| Platform weight*                        |         | 7100 kg                                                                                                              |
| Platform dimensions (length x width)    | lp / ep | 1.5 m x 0.75 m                                                                                                       |
| Overall width                           | b1      | 2.32 m                                                                                                               |
| Overall length                          | I1      | 8.34 m                                                                                                               |
| Overall height                          | h17     | 2.46 m                                                                                                               |
| Overall length (stowed)                 | 19      | 6.06 m                                                                                                               |
| Overall height (stowed)                 | h18     | 2.71 m                                                                                                               |
| Floor height (access)                   | h20     | 0.4 m                                                                                                                |
| Counterweight offset (turret at 90°)    | a7      | 0.64 m                                                                                                               |
| Internal turning radius (over tyres)    | b13     | 2.42 m                                                                                                               |
| External turning radius                 | Wa3     | 5.31 m                                                                                                               |
| Ground clearance at centre of wheelbase | m2      | 0.38 m                                                                                                               |
| Wheelbase                               | у       | 2.3 m                                                                                                                |
| Performances                            |         |                                                                                                                      |
| Drive speed - stowed                    |         | 5.3 km/h                                                                                                             |
| Drive speed - raised                    |         | 0.7 km/h                                                                                                             |
| Gradeability                            |         | 45 %                                                                                                                 |
| Permissible leveling                    |         | 4 °                                                                                                                  |
| Wheels                                  |         |                                                                                                                      |
| Tyres type                              |         | Solid non-marking tires                                                                                              |
| Drive wheels (front / rear)             |         | 2/2                                                                                                                  |
| Steering wheels (front / rear)          |         | 2/0                                                                                                                  |
| Braking wheels (front / rear)           |         | 0/2                                                                                                                  |
| Engine/Battery                          |         |                                                                                                                      |
| Battery / Batteries capacity            |         | 48 V / 460 Ah                                                                                                        |
| Integrated charger (V / Ah)             |         | 48 V / 60 Ah                                                                                                         |
| Miscellaneous                           |         |                                                                                                                      |
| Ground Pressure                         |         | 10.9 daN/cm²                                                                                                         |
| Hydraulic Pressure                      |         | 240 Bar                                                                                                              |
| Hydraulic tank capacity                 |         | 25                                                                                                                   |
| Standards compliance                    |         |                                                                                                                      |
| This machine is in compliance with:     |         | European directives: 2006/42/EC- Machinery<br>(revised EN280:2013) - 2004/108/EC (EMC) -<br>2006/95/EC (Low voltage) |