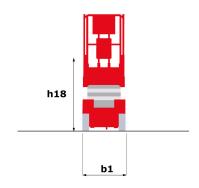

### **Dimensional drawing**

# **78 SEC**

| Capacities                                                |          | Metric                                                                                                               |
|-----------------------------------------------------------|----------|----------------------------------------------------------------------------------------------------------------------|
| Working height                                            | h21      | 7.79 m                                                                                                               |
| Platform height                                           | h7       | 5.79 m                                                                                                               |
| Platform capacity                                         | Q        | 227 kg                                                                                                               |
| Lift capacity - Extension deck                            | Q        | 113 kg                                                                                                               |
|                                                           |          | 2/1                                                                                                                  |
| Number of people (inside / outside) Weight and dimensions |          | 2 / 1                                                                                                                |
|                                                           |          | 4502 lim                                                                                                             |
| Platform weight*                                          | la / s s | 1503 kg                                                                                                              |
| Platform dimensions (length x width)                      | lp / ep  | 1.63 m x 0.74 m                                                                                                      |
| Platform dimensions without extension (length x width)    | 1.4      | 2.79 m x 1.6 m                                                                                                       |
| Overall width                                             | b1       | 0.81 m                                                                                                               |
| Overall length                                            | l1       | 1.83 m                                                                                                               |
| Overall height                                            | h17      | 2.11 m                                                                                                               |
| Overall length (stowed)                                   | 19       | 1.83 m                                                                                                               |
| Overall height (stowed)                                   | h18      | 1.75 m                                                                                                               |
| Overall length with extension                             | I15      | 2.74 m                                                                                                               |
| Internal turning radius (over tyres)                      | b13      | 0 m                                                                                                                  |
| External turning radius                                   | Wa3      | 1.55 m                                                                                                               |
| Ground clearance                                          | m4       | 0.06 m                                                                                                               |
| Ground clearance with pothole guards deployed             | m6       | 0.02 m                                                                                                               |
| Ground clearance at centre of wheelbase                   | m2       | 0.02 m                                                                                                               |
| Wheelbase                                                 | У        | 1.32 m                                                                                                               |
| Performances                                              |          |                                                                                                                      |
| Drive speed - stowed                                      |          | 4 km/h                                                                                                               |
| Drive speed - raised                                      |          | 0.8 km/h                                                                                                             |
| Raise speed / Lower speed                                 |          | 16 s / 29 s                                                                                                          |
| Gradeability                                              |          | 25 %                                                                                                                 |
| Permissible leveling                                      |          | 3°                                                                                                                   |
| Wheels                                                    |          |                                                                                                                      |
| Tyres type                                                |          | Solid non-marking tires                                                                                              |
| Dimensions of front wheels / rear wheels                  |          | 0,30x0,11 - 0,30x0,11                                                                                                |
| Drive wheels (front / rear)                               |          | 2/0                                                                                                                  |
| Steering wheels (front / rear)                            |          | 2/0                                                                                                                  |
| Braking wheels (front / rear)                             |          | 2/2                                                                                                                  |
| Engine/Battery                                            |          |                                                                                                                      |
| Battery / Batteries capacity                              |          | 6 V / 225 Ah                                                                                                         |
| Integrated charger (V / Ah)                               |          | 24 V / 20 Ah                                                                                                         |
| Miscellaneous                                             |          |                                                                                                                      |
| Ground Pressure                                           |          | 9.98 daN/cm²                                                                                                         |
| Hydraulic tank capacity                                   |          | 14.20                                                                                                                |
| Noise to environment (LwA)                                |          | 70 dB(A)                                                                                                             |
| Vibration on hands/arms                                   |          | < 2.5 m/s                                                                                                            |
| Standards compliance                                      |          | . 23 1113                                                                                                            |
| This machine is in compliance with:                       |          | European directives: 2006/42/EC- Machinery<br>(revised EN280:2013) - 2004/108/EC (EMC) -<br>2006/95/EC (Low voltage) |