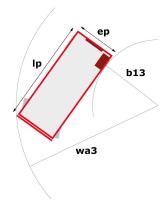

# **78 SEC**

| Capacities                                                |          | Metric                                                                                                               |
|-----------------------------------------------------------|----------|----------------------------------------------------------------------------------------------------------------------|
| Working height                                            | h21      | 7.79 m                                                                                                               |
| Platform height                                           | h7       | 5.79 m                                                                                                               |
| Platform capacity                                         | Q        | 227 kg                                                                                                               |
| Lift capacity - Extension deck                            | Q        | 113 kg                                                                                                               |
|                                                           |          | 2/1                                                                                                                  |
| Number of people (inside / outside) Weight and dimensions |          | 2 / 1                                                                                                                |
|                                                           |          | 4502 lim                                                                                                             |
| Platform weight*                                          | la / s s | 1503 kg                                                                                                              |
| Platform dimensions (length x width)                      | lp / ep  | 1.63 m x 0.74 m                                                                                                      |
| Platform dimensions without extension (length x width)    | 1.4      | 2.79 m x 1.6 m                                                                                                       |
| Overall width                                             | b1       | 0.81 m                                                                                                               |
| Overall length                                            | l1       | 1.83 m                                                                                                               |
| Overall height                                            | h17      | 2.11 m                                                                                                               |
| Overall length (stowed)                                   | 19       | 1.83 m                                                                                                               |
| Overall height (stowed)                                   | h18      | 1.75 m                                                                                                               |
| Overall length with extension                             | I15      | 2.74 m                                                                                                               |
| Internal turning radius (over tyres)                      | b13      | 0 m                                                                                                                  |
| External turning radius                                   | Wa3      | 1.55 m                                                                                                               |
| Ground clearance                                          | m4       | 0.06 m                                                                                                               |
| Ground clearance with pothole guards deployed             | m6       | 0.02 m                                                                                                               |
| Ground clearance at centre of wheelbase                   | m2       | 0.02 m                                                                                                               |
| Wheelbase                                                 | У        | 1.32 m                                                                                                               |
| Performances                                              |          |                                                                                                                      |
| Drive speed - stowed                                      |          | 4 km/h                                                                                                               |
| Drive speed - raised                                      |          | 0.8 km/h                                                                                                             |
| Raise speed / Lower speed                                 |          | 16 s / 29 s                                                                                                          |
| Gradeability                                              |          | 25 %                                                                                                                 |
| Permissible leveling                                      |          | 3°                                                                                                                   |
| Wheels                                                    |          |                                                                                                                      |
| Tyres type                                                |          | Solid non-marking tires                                                                                              |
| Dimensions of front wheels / rear wheels                  |          | 0,30x0,11 - 0,30x0,11                                                                                                |
| Drive wheels (front / rear)                               |          | 2/0                                                                                                                  |
| Steering wheels (front / rear)                            |          | 2/0                                                                                                                  |
| Braking wheels (front / rear)                             |          | 2/2                                                                                                                  |
| Engine/Battery                                            |          |                                                                                                                      |
| Battery / Batteries capacity                              |          | 6 V / 225 Ah                                                                                                         |
| Integrated charger (V / Ah)                               |          | 24 V / 20 Ah                                                                                                         |
| Miscellaneous                                             |          |                                                                                                                      |
| Ground Pressure                                           |          | 9.98 daN/cm²                                                                                                         |
| Hydraulic tank capacity                                   |          | 14.20                                                                                                                |
| Noise to environment (LwA)                                |          | 70 dB(A)                                                                                                             |
| Vibration on hands/arms                                   |          | < 2.5 m/s                                                                                                            |
| Standards compliance                                      |          | . 23 1113                                                                                                            |
| This machine is in compliance with:                       |          | European directives: 2006/42/EC- Machinery<br>(revised EN280:2013) - 2004/108/EC (EMC) -<br>2006/95/EC (Low voltage) |