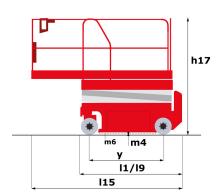

### **Dimensional drawing**

# **78 SEC**

| Capacities                                                |          | Metric                                                                                                               |
|-----------------------------------------------------------|----------|----------------------------------------------------------------------------------------------------------------------|
| Working height                                            | h21      | 7.79 m                                                                                                               |
| Platform height                                           | h7       | 5.79 m                                                                                                               |
| Platform capacity                                         | Q        | 227 kg                                                                                                               |
| Lift capacity - Extension deck                            | Q        | 113 kg                                                                                                               |
|                                                           |          | 2/1                                                                                                                  |
| Number of people (inside / outside) Weight and dimensions |          | 2 / 1                                                                                                                |
|                                                           |          | 4502 lim                                                                                                             |
| Platform weight*                                          | la / s s | 1503 kg                                                                                                              |
| Platform dimensions (length x width)                      | lp / ep  | 1.63 m x 0.74 m                                                                                                      |
| Platform dimensions without extension (length x width)    | 1.4      | 2.79 m x 1.6 m                                                                                                       |
| Overall width                                             | b1       | 0.81 m                                                                                                               |
| Overall length                                            | l1       | 1.83 m                                                                                                               |
| Overall height                                            | h17      | 2.11 m                                                                                                               |
| Overall length (stowed)                                   | 19       | 1.83 m                                                                                                               |
| Overall height (stowed)                                   | h18      | 1.75 m                                                                                                               |
| Overall length with extension                             | I15      | 2.74 m                                                                                                               |
| Internal turning radius (over tyres)                      | b13      | 0 m                                                                                                                  |
| External turning radius                                   | Wa3      | 1.55 m                                                                                                               |
| Ground clearance                                          | m4       | 0.06 m                                                                                                               |
| Ground clearance with pothole guards deployed             | m6       | 0.02 m                                                                                                               |
| Ground clearance at centre of wheelbase                   | m2       | 0.02 m                                                                                                               |
| Wheelbase                                                 | У        | 1.32 m                                                                                                               |
| Performances                                              |          |                                                                                                                      |
| Drive speed - stowed                                      |          | 4 km/h                                                                                                               |
| Drive speed - raised                                      |          | 0.8 km/h                                                                                                             |
| Raise speed / Lower speed                                 |          | 16 s / 29 s                                                                                                          |
| Gradeability                                              |          | 25 %                                                                                                                 |
| Permissible leveling                                      |          | 3°                                                                                                                   |
| Wheels                                                    |          |                                                                                                                      |
| Tyres type                                                |          | Solid non-marking tires                                                                                              |
| Dimensions of front wheels / rear wheels                  |          | 0,30x0,11 - 0,30x0,11                                                                                                |
| Drive wheels (front / rear)                               |          | 2/0                                                                                                                  |
| Steering wheels (front / rear)                            |          | 2/0                                                                                                                  |
| Braking wheels (front / rear)                             |          | 2/2                                                                                                                  |
| Engine/Battery                                            |          |                                                                                                                      |
| Battery / Batteries capacity                              |          | 6 V / 225 Ah                                                                                                         |
| Integrated charger (V / Ah)                               |          | 24 V / 20 Ah                                                                                                         |
| Miscellaneous                                             |          |                                                                                                                      |
| Ground Pressure                                           |          | 9.98 daN/cm²                                                                                                         |
| Hydraulic tank capacity                                   |          | 14.20                                                                                                                |
| Noise to environment (LwA)                                |          | 70 dB(A)                                                                                                             |
| Vibration on hands/arms                                   |          | < 2.5 m/s                                                                                                            |
| Standards compliance                                      |          | . 23 1113                                                                                                            |
| This machine is in compliance with:                       |          | European directives: 2006/42/EC- Machinery<br>(revised EN280:2013) - 2004/108/EC (EMC) -<br>2006/95/EC (Low voltage) |