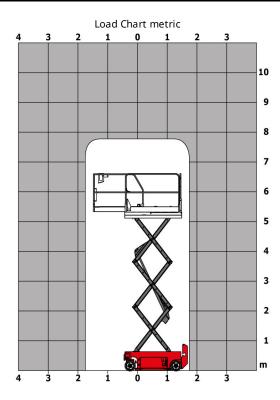

|
| Noise to environment (LwA)                                |          | 70 dB(A)                                                                                                             |
| Vibration on hands/arms                                   |          | < 2.5 m/s                                                                                                            |
| Standards compliance                                      |          | . 23 1113                                                                                                            |
| This machine is in compliance with:                       |          | European directives: 2006/42/EC- Machinery<br>(revised EN280:2013) - 2004/108/EC (EMC) -<br>2006/95/EC (Low voltage) |

## Load chart



### **Dimensional drawing**







### **Equipment**

#### Standard

220V predisposition in the platform

Anti-slip platform surface

Audible alarm and illuminated indicator lamp (leveling, overload, lowering)

Battery charge indicator lamp

CAN bus technology

Dynamic hydraulic braking on front wheels

Emergency stop button in platform and on frame

Flashing Light

Fold-away guard rails to allow movement through the door

Folding rails with half height swing gate

Horn in the platform

Hour meter

Integrated charger

Integrated diagnostic assistance

Manual emergency lowering

Monobloc semi-traction battery on pivot (maintenance)

Multi-voltage integrated charger

Negative-type braking on rear wheels

Non-marking rubber tyres

Platform access gate

Pothole protection with automatic oper