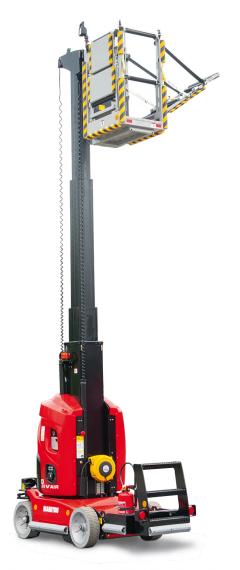

# 90 V'AIR

|                                                           |         | ****                                                                                                                 |
|-----------------------------------------------------------|---------|----------------------------------------------------------------------------------------------------------------------|
| Capacities                                                |         | Metric                                                                                                               |
| Working height                                            | h21     | 9 m                                                                                                                  |
| Platform height                                           | h7      | 7 m                                                                                                                  |
| Max. outreach                                             | r1      | 2.04 m                                                                                                               |
| Pendular arm rotation (bottom)                            |         | +70 °                                                                                                                |
| Turret rotation                                           |         | 350 °                                                                                                                |
| Number of people (inside / outside)                       |         | 2/2                                                                                                                  |
| Weight and dimensions                                     |         |                                                                                                                      |
| Platform weight*                                          |         | 2710 kg                                                                                                              |
| Platform dimensions (length x width)                      | lp / ep | 0.95 m x 0.68 m                                                                                                      |
| Overall width                                             | b1      | 1.1 m                                                                                                                |
| Overall length                                            | I1      | 2.31 m                                                                                                               |
| Overall height                                            | h17     | 2.31 m                                                                                                               |
| Floor height (access)                                     | h20     | 1.03 m                                                                                                               |
| Counterweight offset (turret at 90°)                      | a7      | 0.04 m                                                                                                               |
| Internal turning radius (over tyres)                      | b13     | 0.55 m                                                                                                               |
| External turning radius                                   | Wa3     | 1.98 m                                                                                                               |
| Ground clearance at centre of wheelbase                   | m2      | 0.1 m                                                                                                                |
| Wheelbase                                                 | у       | 1.2 m                                                                                                                |
| Performances                                              |         |                                                                                                                      |
| Drive speed - stowed                                      |         | 4.5 km/h                                                                                                             |
| Drive speed - raised                                      |         | 0.6 km/h                                                                                                             |
| Gradeability                                              |         | 25 %                                                                                                                 |
| Permissible leveling                                      |         | 2 °                                                                                                                  |
| Wheels                                                    |         |                                                                                                                      |
| Tyres type                                                |         | Tyres Type Non Marking                                                                                               |
| Dimensions of front wheels                                |         | 0,41x0,13m                                                                                                           |
| Drive wheels (front / rear)                               |         | 0/2                                                                                                                  |
| Steering wheels (front / rear)                            |         | 2/0                                                                                                                  |
| Braking wheels (front / rear)                             |         | 0/2                                                                                                                  |
| Engine/Battery                                            |         | 0   2                                                                                                                |
| Electric engine power rating                              |         | 2 x 2 kW                                                                                                             |
| Electric Pump                                             |         | 3 kW                                                                                                                 |
| Number of hydraulic pump / Capacity of hydraulic pump     |         | 2 x 4.20 cm <sup>3</sup>                                                                                             |
| Battery / Batteries capacity                              |         |                                                                                                                      |
|                                                           |         | 24 V / 250 Ah                                                                                                        |
| Integrated charger (V / Ah)                               |         | 24 V / 30 Ah                                                                                                         |
| Miscellaneous  Number of curle swith CTD Patters (UND)    |         | -                                                                                                                    |
| Number of cycles with STD Battery (HIRD)                  |         | 39                                                                                                                   |
| Ground Pressure                                           |         | 11.3 daN/cm²                                                                                                         |
| Hydraulic Pressure                                        |         | 140 Bar                                                                                                              |
| Hydraulic tank capacity                                   |         | 22                                                                                                                   |
| Vibration on hands/arms                                   |         | < 2.5 m/s                                                                                                            |
| Standards compliance  This machine is in compliance with: |         | European directives: 2006/42/EC- Machinery<br>(revised EN280:2013) - 2004/108/EC (EMC) -<br>2006/95/EC (Low voltage) |