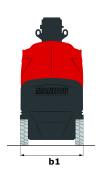

# 90 V'AIR

|                                                           |         | ****                                                                                                                 |
|-----------------------------------------------------------|---------|----------------------------------------------------------------------------------------------------------------------|
| Capacities                                                |         | Metric                                                                                                               |
| Working height                                            | h21     | 9 m                                                                                                                  |
| Platform height                                           | h7      | 7 m                                                                                                                  |
| Max. outreach                                             | r1      | 2.04 m                                                                                                               |
| Pendular arm rotation (bottom)                            |         | +70 °                                                                                                                |
| Turret rotation                                           |         | 350 °                                                                                                                |
| Number of people (inside / outside)                       |         | 2/2                                                                                                                  |
| Weight and dimensions                                     |         |                                                                                                                      |
| Platform weight*                                          |         | 2710 kg                                                                                                              |
| Platform dimensions (length x width)                      | lp / ep | 0.95 m x 0.68 m                                                                                                      |
| Overall width                                             | b1      | 1.1 m                                                                                                                |
| Overall length                                            | I1      | 2.31 m                                                                                                               |
| Overall height                                            | h17     | 2.31 m                                                                                                               |
| Floor height (access)                                     | h20     | 1.03 m                                                                                                               |
| Counterweight offset (turret at 90°)                      | a7      | 0.04 m                                                                                                               |
| Internal turning radius (over tyres)                      | b13     | 0.55 m                                                                                                               |
| External turning radius                                   | Wa3     | 1.98 m                                                                                                               |
| Ground clearance at centre of wheelbase                   | m2      | 0.1 m                                                                                                                |
| Wheelbase                                                 | у       | 1.2 m                                                                                                                |
| Performances                                              |         |                                                                                                                      |
| Drive speed - stowed                                      |         | 4.5 km/h                                                                                                             |
| Drive speed - raised                                      |         | 0.6 km/h                                                                                                             |
| Gradeability                                              |         | 25 %                                                                                                                 |
| Permissible leveling                                      |         | 2 °                                                                                                                  |
| Wheels                                                    |         |                                                                                                                      |
| Tyres type                                                |         | Tyres Type Non Marking                                                                                               |
| Dimensions of front wheels                                |         | 0,41x0,13m                                                                                                           |
| Drive wheels (front / rear)                               |         | 0/2                                                                                                                  |
| Steering wheels (front / rear)                            |         | 2/0                                                                                                                  |
| Braking wheels (front / rear)                             |         | 0/2                                                                                                                  |
| Engine/Battery                                            |         | 0   2                                                                                                                |
| Electric engine power rating                              |         | 2 x 2 kW                                                                                                             |
| Electric Pump                                             |         | 3 kW                                                                                                                 |
| Number of hydraulic pump / Capacity of hydraulic pump     |         | 2 x 4.20 cm <sup>3</sup>                                                                                             |
| Battery / Batteries capacity                              |         |                                                                                                                      |
|                                                           |         | 24 V / 250 Ah                                                                                                        |
| Integrated charger (V / Ah)                               |         | 24 V / 30 Ah                                                                                                         |
| Miscellaneous  Number of curle swith CTD Patters (UND)    |         | -                                                                                                                    |
| Number of cycles with STD Battery (HIRD)                  |         | 39                                                                                                                   |
| Ground Pressure                                           |         | 11.3 daN/cm²                                                                                                         |
| Hydraulic Pressure                                        |         | 140 Bar                                                                                                              |
| Hydraulic tank capacity                                   |         | 22                                                                                                                   |
| Vibration on hands/arms                                   |         | < 2.5 m/s                                                                                                            |
| Standards compliance  This machine is in compliance with: |         | European directives: 2006/42/EC- Machinery<br>(revised EN280:2013) - 2004/108/EC (EMC) -<br>2006/95/EC (Low voltage) |

## **Dimensional drawing**