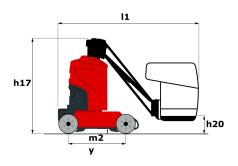

## **Dimensional drawing**

# 90 V'AIR

|                                                           |         | ****                                                                                                                 |
|-----------------------------------------------------------|---------|----------------------------------------------------------------------------------------------------------------------|
| Capacities                                                |         | Metric                                                                                                               |
| Working height                                            | h21     | 9 m                                                                                                                  |
| Platform height                                           | h7      | 7 m                                                                                                                  |
| Max. outreach                                             | r1      | 2.04 m                                                                                                               |
| Pendular arm rotation (bottom)                            |         | +70 °                                                                                                                |
| Turret rotation                                           |         | 350 °                                                                                                                |
| Number of people (inside / outside)                       |         | 2/2                                                                                                                  |
| Weight and dimensions                                     |         |                                                                                                                      |
| Platform weight*                                          |         | 2710 kg                                                                                                              |
| Platform dimensions (length x width)                      | lp / ep | 0.95 m x 0.68 m                                                                                                      |
| Overall width                                             | b1      | 1.1 m                                                                                                                |
| Overall length                                            | I1      | 2.31 m                                                                                                               |
| Overall height                                            | h17     | 2.31 m                                                                                                               |
| Floor height (access)                                     | h20     | 1.03 m                                                                                                               |
| Counterweight offset (turret at 90°)                      | a7      | 0.04 m                                                                                                               |
| Internal turning radius (over tyres)                      | b13     | 0.55 m                                                                                                               |
| External turning radius                                   | Wa3     | 1.98 m                                                                                                               |
| Ground clearance at centre of wheelbase                   | m2      | 0.1 m                                                                                                                |
| Wheelbase                                                 | у       | 1.2 m                                                                                                                |
| Performances                                              |         |                                                                                                                      |
| Drive speed - stowed                                      |         | 4.5 km/h                                                                                                             |
| Drive speed - raised                                      |         | 0.6 km/h                                                                                                             |
| Gradeability                                              |         | 25 %                                                                                                                 |
| Permissible leveling                                      |         | 2 °                                                                                                                  |
| Wheels                                                    |         |                                                                                                                      |
| Tyres type                                                |         | Tyres Type Non Marking                                                                                               |
| Dimensions of front wheels                                |         | 0,41x0,13m                                                                                                           |
| Drive wheels (front / rear)                               |         | 0/2                                                                                                                  |
| Steering wheels (front / rear)                            |         | 2/0                                                                                                                  |
| Braking wheels (front / rear)                             |         | 0/2                                                                                                                  |
| Engine/Battery                                            |         | 0   2                                                                                                                |
| Electric engine power rating                              |         | 2 x 2 kW                                                                                                             |
| Electric Pump                                             |         | 3 kW                                                                                                                 |
| Number of hydraulic pump / Capacity of hydraulic pump     |         | 2 x 4.20 cm <sup>3</sup>                                                                                             |
| Battery / Batteries capacity                              |         |                                                                                                                      |
|                                                           |         | 24 V / 250 Ah                                                                                                        |
| Integrated charger (V / Ah)                               |         | 24 V / 30 Ah                                                                                                         |
| Miscellaneous  Number of curle swith CTD Patters (UND)    |         | -                                                                                                                    |
| Number of cycles with STD Battery (HIRD)                  |         | 39                                                                                                                   |
| Ground Pressure                                           |         | 11.3 daN/cm²                                                                                                         |
| Hydraulic Pressure                                        |         | 140 Bar                                                                                                              |
| Hydraulic tank capacity                                   |         | 22                                                                                                                   |
| Vibration on hands/arms                                   |         | < 2.5 m/s                                                                                                            |
| Standards compliance  This machine is in compliance with: |         | European directives: 2006/42/EC- Machinery<br>(revised EN280:2013) - 2004/108/EC (EMC) -<br>2006/95/EC (Low voltage) |