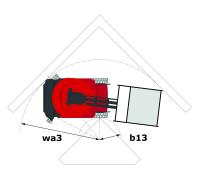

## **Dimensional drawing**

# 90 V'AIR

|                                                           |         | ****                                                                                                                 |
|-----------------------------------------------------------|---------|----------------------------------------------------------------------------------------------------------------------|
| Capacities                                                |         | Metric                                                                                                               |
| Working height                                            | h21     | 9 m                                                                                                                  |
| Platform height                                           | h7      | 7 m                                                                                                                  |
| Max. outreach                                             | r1      | 2.04 m                                                                                                               |
| Pendular arm rotation (bottom)                            |         | +70 °                                                                                                                |
| Turret rotation                                           |         | 350 °                                                                                                                |
| Number of people (inside / outside)                       |         | 2/2                                                                                                                  |
| Weight and dimensions                                     |         |                                                                                                                      |
| Platform weight*                                          |         | 2710 kg                                                                                                              |
| Platform dimensions (length x width)                      | lp / ep | 0.95 m x 0.68 m                                                                                                      |
| Overall width                                             | b1      | 1.1 m                                                                                                                |
| Overall length                                            | I1      | 2.31 m                                                                                                               |
| Overall height                                            | h17     | 2.31 m                                                                                                               |
| Floor height (access)                                     | h20     | 1.03 m                                                                                                               |
| Counterweight offset (turret at 90°)                      | a7      | 0.04 m                                                                                                               |
| Internal turning radius (over tyres)                      | b13     | 0.55 m                                                                                                               |
| External turning radius                                   | Wa3     | 1.98 m                                                                                                               |
| Ground clearance at centre of wheelbase                   | m2      | 0.1 m                                                                                                                |
| Wheelbase                                                 | у       | 1.2 m                                                                                                                |
| Performances                                              |         |                                                                                                                      |
| Drive speed - stowed                                      |         | 4.5 km/h                                                                                                             |
| Drive speed - raised                                      |         | 0.6 km/h                                                                                                             |
| Gradeability                                              |         | 25 %                                                                                                                 |
| Permissible leveling                                      |         | 2 °                                                                                                                  |
| Wheels                                                    |         |                                                                                                                      |
| Tyres type                                                |         | Tyres Type Non Marking                                                                                               |
| Dimensions of front wheels                                |         | 0,41x0,13m                                                                                                           |
| Drive wheels (front / rear)                               |         | 0/2                                                                                                                  |
| Steering wheels (front / rear)                            |         | 2/0                                                                                                                  |
| Braking wheels (front / rear)                             |         | 0/2                                                                                                                  |
| Engine/Battery                                            |         | 0   2                                                                                                                |
| Electric engine power rating                              |         | 2 x 2 kW                                                                                                             |
| Electric Pump                                             |         | 3 kW                                                                                                                 |
| Number of hydraulic pump / Capacity of hydraulic pump     |         | 2 x 4.20 cm <sup>3</sup>                                                                                             |
| Battery / Batteries capacity                              |         |                                                                                                                      |
|                                                           |         | 24 V / 250 Ah                                                                                                        |
| Integrated charger (V / Ah)                               |         | 24 V / 30 Ah                                                                                                         |
| Miscellaneous  Number of curle swith CTD Patters (UND)    |         | -                                                                                                                    |
| Number of cycles with STD Battery (HIRD)                  |         | 39                                                                                                                   |
| Ground Pressure                                           |         | 11.3 daN/cm²                                                                                                         |
| Hydraulic Pressure                                        |         | 140 Bar                                                                                                              |
| Hydraulic tank capacity                                   |         | 22                                                                                                                   |
| Vibration on hands/arms                                   |         | < 2.5 m/s                                                                                                            |
| Standards compliance  This machine is in compliance with: |         | European directives: 2006/42/EC- Machinery<br>(revised EN280:2013) - 2004/108/EC (EMC) -<br>2006/95/EC (Low voltage) |