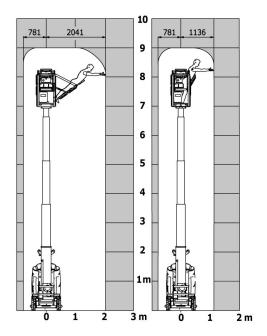

ydraulic Pressure                                        |         | 140 Bar                                                                                                              |
| Hydraulic tank capacity                                   |         | 22                                                                                                                   |
| Vibration on hands/arms                                   |         | < 2.5 m/s                                                                                                            |
| Standards compliance  This machine is in compliance with: |         | European directives: 2006/42/EC- Machinery<br>(revised EN280:2013) - 2004/108/EC (EMC) -<br>2006/95/EC (Low voltage) |

# Load chart

#### Load Chart metric



## **Dimensional drawing**







## **Equipment**

#### Standard

2 LED front headlights with protective grille

2 rear position headlights with LED

2 vertical detection radars

3 anti-static braids

Audible alarm and illuminated indicator lamp (leveling, overload, lowering)

Backlit control panel

Battery charge indicator lamp

CAN bus technology

 ${\bf Emergency\ stop\ button\ in\ platform\ and\ on\ frame}$ 

Fixed pothole protection

Front and side rubber protections

Horn in the platform

Hour meter

Integrated diagnostic assistance

Manual emergency lowering

Multi-voltage integrated charger

Negative-type braking on rear wheels

Non-marking rubber tyres

Platform with open-work floor

Proportional controls

Side reflectors

Slinging and securing rings

Specific platform with mul