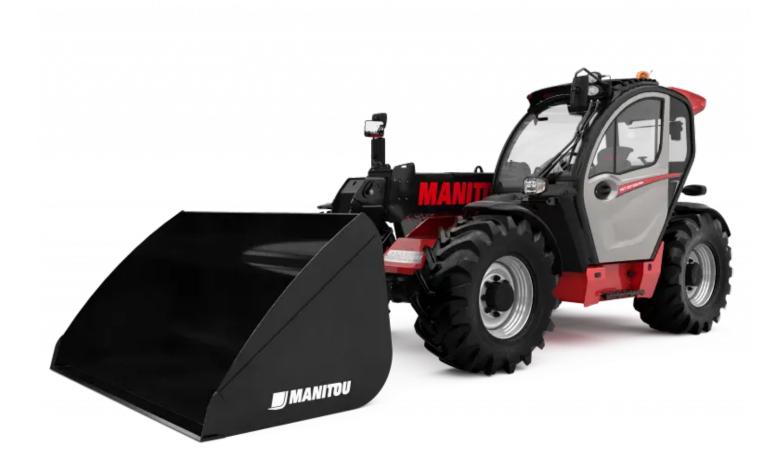

## MLT-X 737-130 PS+

| Consider                                                          |     | Madeira                                            |
|-------------------------------------------------------------------|-----|----------------------------------------------------|
| Capacities                                                        |     | Metric                                             |
| Max. capacity                                                     | Q   | 3700 kg                                            |
| Max. lifting height                                               | h3  | 6.9 m                                              |
| Max. outreach                                                     | r1  | 3.9 m                                              |
| Reach at max. height                                              |     | 1 m                                                |
| Breakout force with bucket                                        |     | 5520 daN                                           |
| Weight and dimensions                                             |     |                                                    |
| Unladen weight (with forks)                                       |     | 7540 kg                                            |
| Ground clearance                                                  | m4  | 0.41 m                                             |
| Wheelbase                                                         | у   | 2.81 m                                             |
| Overall length to carriage (with hitch)                           | l11 | 4.97 m                                             |
| Front overhang                                                    |     | 1.21 m                                             |
| Overall width                                                     | b1  | 2.39 m                                             |
| Overall cab width                                                 | b4  | 0.95 m                                             |
| Overall height                                                    | h17 | 2.38 m                                             |
| Tilt-down angle                                                   | a5  | 134 °                                              |
| Tilt-up angle                                                     | a4  | 12 °                                               |
| External turning radius (over tyres)                              | Wa1 | 3.92 m                                             |
| Standard tyres                                                    |     | Alliance - A580 - 460/70 R24 159A8                 |
| Drive wheels (front / rear)                                       |     | 2/2                                                |
| Steering wheels (front / rear)                                    |     | 2/2                                                |
| Performances                                                      |     |                                                    |
| Lifting                                                           |     | 7.6 s                                              |
| Lowering                                                          |     | 5.4 s                                              |
| Extension                                                         |     | 7.8 s                                              |
| Retraction                                                        |     | 5.9 s                                              |
| Crowd                                                             |     | 3.8 s                                              |
| Dump                                                              |     | 3 s                                                |
| Engine                                                            |     |                                                    |
| Engine brand                                                      |     | Deutz                                              |
| Engine norm                                                       |     | Stage III A                                        |
| Engine model                                                      |     | TCD 3,61                                           |
| Number of cylinders - Capacity of cylinders                       |     | 4 - 3621 cm³                                       |
| I.C. Engine power rating / Power (kW)                             |     | 129 Hp / 95 kW                                     |
| Max. torque / Engine rotation                                     |     | 500 Nm @1600 rpm                                   |
| Drawbar pull (Laden)                                              |     | 7950 daN                                           |
| Reversible fan                                                    |     | Standard                                           |
| reversible fall                                                   |     | 4 radiators (water + intercooler + hydraulic oil + |
| Engine cooling system                                             |     | transmission oil)                                  |
| Transmission                                                      |     |                                                    |
| Transmission type                                                 |     | Torque Converter                                   |
| Gearbox                                                           |     | Powershift Plus (M-Shift)                          |
| Number of gears (forward / reverse)                               |     | 6/3                                                |
| Max. travel speed (may vary according to applicable regulations)  |     | 40 km/h                                            |
| Differential lock                                                 |     | Limited slip differential on front axle            |
| Parking brake                                                     |     | Manual                                             |
| Service brake                                                     |     | Oil-immersed multi-discs on front & rear axles     |
| Hydraulics                                                        |     |                                                    |
| Hydraulic pump type                                               |     | Load sensing pump                                  |
| Hydraulic flow - Pressure                                         |     | 150 l/min - 270 Bar                                |
| Flow sharing distributor                                          |     | Standard                                           |
| Tank capacities                                                   |     |                                                    |
| Hydraulic oil                                                     |     | 135 l                                              |
| Fueltank                                                          |     | 120                                                |
| Noise and vibration                                               |     |                                                    |
| Noise at driving position (LpA) tested following NF EN 12053 norm |     | 75 dB(A)                                           |
| Environmental noise (LwA)                                         |     | 106 dB(A)                                          |
| Vibration to whole hand/arm                                       |     | < 2.50 m/s <sup>2</sup>                            |
|                                                                   |     | < 2.30 HJ/5*                                       |
| Miscellaneous  Tractor homologation                               |     | Tractor homologation                               |
| Tractor homologation                                              |     | Tractor homologation<br>ROPS - FOPS cab (level 2)  |
| Safety cab homologation                                           |     |                                                    |
| Controls                                                          |     | JSM                                                |