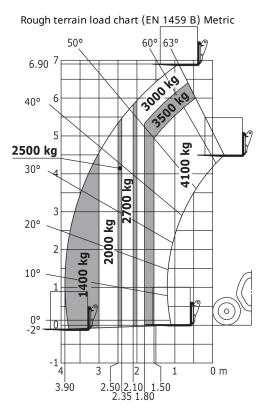

## Load chart

## MLT-X 741 - 140 V+

| Consider                                                          |     | V.                                                                                                            |
|-------------------------------------------------------------------|-----|---------------------------------------------------------------------------------------------------------------|
| Capacities                                                        |     | Metric                                                                                                        |
| Max. capacity                                                     | Q   | 4100 kg                                                                                                       |
| Max. lifting height                                               | h3  | 6.9 m                                                                                                         |
| Max. outreach                                                     | r1  | 3.9 m                                                                                                         |
| Reach at max. height                                              |     | 1 m                                                                                                           |
| Breakout force with bucket                                        |     | 5761 daN                                                                                                      |
| Weight and dimensions                                             |     | 7740.1                                                                                                        |
| Unladen weight (with forks)                                       |     | 7710 kg                                                                                                       |
| Ground clearance                                                  | m4  | 0.42 m                                                                                                        |
| Wheelbase                                                         | У   | 2.81 m                                                                                                        |
| Overall length to carriage (with hitch)                           | l11 | 4.97 m                                                                                                        |
| Front overhang                                                    |     | 1.21 m                                                                                                        |
| Overall width                                                     | b1  | 2.39 m                                                                                                        |
| Overall cab width                                                 | b4  | 0.95 m                                                                                                        |
| Overall height                                                    | h17 | 2.38 m                                                                                                        |
| Tilt-down angle                                                   | a5  | 134 °                                                                                                         |
| Tilt-up angle                                                     | a4  | 12 °                                                                                                          |
| External turning radius (over tyres)                              | Wa1 | 3.93 m                                                                                                        |
| Standard tyres                                                    |     | Alliance - A580 - 460/70 R24 159A8                                                                            |
| Drive wheels (front / rear)                                       |     | 2/2                                                                                                           |
| Steering wheels (front / rear)                                    |     | 2/2                                                                                                           |
| Performances                                                      |     |                                                                                                               |
| Lifting                                                           |     | 7.5 s                                                                                                         |
| Lowering                                                          |     | 7.6 s                                                                                                         |
| Extension                                                         |     | 6.6 s                                                                                                         |
| Retraction                                                        |     | 5.9 s                                                                                                         |
| Crowd                                                             |     | 3.4 s                                                                                                         |
| Dump                                                              |     | 3 s                                                                                                           |
| Engine                                                            |     |                                                                                                               |
| Engine brand                                                      |     | Deutz                                                                                                         |
| Engine norm                                                       |     | Stage III A                                                                                                   |
| Engine model                                                      |     | TCD 3.61                                                                                                      |
| Number of cylinders - Capacity of cylinders                       |     | 4 - 3621 cm³                                                                                                  |
| I.C. Engine power rating / Power (kW)                             |     | 136 Hp / 100 kW                                                                                               |
| Max. torque / Engine rotation                                     |     | 500 Nm @1600 rpm                                                                                              |
| Drawbar pull (Laden)                                              |     | 6450 daN                                                                                                      |
| Reversible fan                                                    |     | Standard                                                                                                      |
| Engine cooling system                                             |     | 4 radiators (water + intercooler + hydraulic oil + transmission oil)                                          |
| Transmission                                                      |     |                                                                                                               |
| Transmission type                                                 |     | M-Vario Plus                                                                                                  |
| Max. travel speed (may vary according to applicable regulations)  |     | 40 km/h                                                                                                       |
| Differential lock                                                 |     | Limited slip differential on front axle                                                                       |
| Parking brake                                                     |     | Automatic negative parking brake                                                                              |
| Service brake                                                     |     | Oil-immersed multi-discs braking on front & rear axles                                                        |
| Hydraulics                                                        |     |                                                                                                               |
| Hydraulic pump type                                               |     | Load sensing pump                                                                                             |
| Hydraulic flow - Pressure                                         |     | 170 I/min - 270 Bar                                                                                           |
| Flow sharing distributor                                          |     | Standard                                                                                                      |
| Tank capacities                                                   |     |                                                                                                               |
| Hydraulic oil                                                     |     | 135 l                                                                                                         |
| Fuel tank                                                         |     | 120 l                                                                                                         |
| Noise and vibration                                               |     |                                                                                                               |
| Noise at driving position (LpA) tested following NF EN 12053 norm |     | 73 dB(A)                                                                                                      |
| Environmental noise (LwA)                                         |     | 106 dB(A)                                                                                                     |
| Vibration to whole hand/arm                                       |     | <2,50 m/s                                                                                                     |
| Miscellaneous                                                     |     | در ۱۱۱ مدرت المحرب |
| Tractor homologation                                              |     |                                                                                                               |
| Safety cab homologation                                           |     | ROPS/FOPS                                                                                                     |
| Controls                                                          |     | JSM                                                                                                           |
| Condois                                                           |     | ј.эм                                                                                                          |