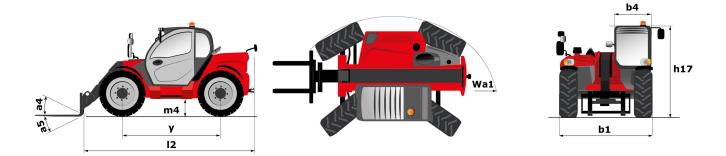

## **Dimensional drawing**

Siège Social 430 rue de l'Aubinière - 44150 Ancenis Cedex - France Tel: +33(0)2 40 09 10 11 - Fax: +33 (0)2 40 09 10 97 www.manitou.com

This brochure describes versions and configuration options for Manitou products which may be fitted with different equipment. The equipment described in this brochure may be standard, optional or not available depending on version. Manitou reserves the right to change the specifications shown and described at any time and without prior warning. The manufacturer is not liable for the specifications given. For more information, contact your Manitou dealer. Non-contractual document. Product descriptions may differ from actual products. List of specifications is not comprehensive. The logos and visual identity of the company are the property of Manitou and may not be used without authorisation. All rights reserved. The photos and diagrams contained in thisbrochure are provided for information only.

## MLT-X 741 - 140 V+

| Consider                                                          |     | V.                                                                                                            |
|-------------------------------------------------------------------|-----|---------------------------------------------------------------------------------------------------------------|
| Capacities                                                        |     | Metric                                                                                                        |
| Max. capacity                                                     | Q   | 4100 kg                                                                                                       |
| Max. lifting height                                               | h3  | 6.9 m                                                                                                         |
| Max. outreach                                                     | r1  | 3.9 m                                                                                                         |
| Reach at max. height                                              |     | 1 m                                                                                                           |
| Breakout force with bucket                                        |     | 5761 daN                                                                                                      |
| Weight and dimensions                                             |     | 7740.1                                                                                                        |
| Unladen weight (with forks)                                       |     | 7710 kg                                                                                                       |
| Ground clearance                                                  | m4  | 0.42 m                                                                                                        |
| Wheelbase                                                         | У   | 2.81 m                                                                                                        |
| Overall length to carriage (with hitch)                           | l11 | 4.97 m                                                                                                        |
| Front overhang                                                    |     | 1.21 m                                                                                                        |
| Overall width                                                     | b1  | 2.39 m                                                                                                        |
| Overall cab width                                                 | b4  | 0.95 m                                                                                                        |
| Overall height                                                    | h17 | 2.38 m                                                                                                        |
| Tilt-down angle                                                   | a5  | 134 °                                                                                                         |
| Tilt-up angle                                                     | a4  | 12 °                                                                                                          |
| External turning radius (over tyres)                              | Wa1 | 3.93 m                                                                                                        |
| Standard tyres                                                    |     | Alliance - A580 - 460/70 R24 159A8                                                                            |
| Drive wheels (front / rear)                                       |     | 2/2                                                                                                           |
| Steering wheels (front / rear)                                    |     | 2/2                                                                                                           |
| Performances                                                      |     |                                                                                                               |
| Lifting                                                           |     | 7.5 s                                                                                                         |
| Lowering                                                          |     | 7.6 s                                                                                                         |
| Extension                                                         |     | 6.6 s                                                                                                         |
| Retraction                                                        |     | 5.9 s                                                                                                         |
| Crowd                                                             |     | 3.4 s                                                                                                         |
| Dump                                                              |     | 3 s                                                                                                           |
| Engine                                                            |     |                                                                                                               |
| Engine brand                                                      |     | Deutz                                                                                                         |
| Engine norm                                                       |     | Stage III A                                                                                                   |
| Engine model                                                      |     | TCD 3.61                                                                                                      |
| Number of cylinders - Capacity of cylinders                       |     | 4 - 3621 cm³                                                                                                  |
| I.C. Engine power rating / Power (kW)                             |     | 136 Hp / 100 kW                                                                                               |
| Max. torque / Engine rotation                                     |     | 500 Nm @1600 rpm                                                                                              |
| Drawbar pull (Laden)                                              |     | 6450 daN                                                                                                      |
| Reversible fan                                                    |     | Standard                                                                                                      |
| Engine cooling system                                             |     | 4 radiators (water + intercooler + hydraulic oil + transmission oil)                                          |
| Transmission                                                      |     |                                                                                                               |
| Transmission type                                                 |     | M-Vario Plus                                                                                                  |
| Max. travel speed (may vary according to applicable regulations)  |     | 40 km/h                                                                                                       |
| Differential lock                                                 |     | Limited slip differential on front axle                                                                       |
| Parking brake                                                     |     | Automatic negative parking brake                                                                              |
| Service brake                                                     |     | Oil-immersed multi-discs braking on front & rear axles                                                        |
| Hydraulics                                                        |     |                                                                                                               |
| Hydraulic pump type                                               |     | Load sensing pump                                                                                             |
| Hydraulic flow - Pressure                                         |     | 170 I/min - 270 Bar                                                                                           |
| Flow sharing distributor                                          |     | Standard                                                                                                      |
| Tank capacities                                                   |     |                                                                                                               |
| Hydraulic oil                                                     |     | 135 l                                                                                                         |
| Fuel tank                                                         |     | 120 l                                                                                                         |
| Noise and vibration                                               |     |                                                                                                               |
| Noise at driving position (LpA) tested following NF EN 12053 norm |     | 73 dB(A)                                                                                                      |
| Environmental noise (LwA)                                         |     | 106 dB(A)                                                                                                     |
| Vibration to whole hand/arm                                       |     | <2,50 m/s                                                                                                     |
| Miscellaneous                                                     |     | در ۱۱۱ مدرت المحرب |
| Tractor homologation                                              |     |                                                                                                               |
| Safety cab homologation                                           |     | ROPS/FOPS                                                                                                     |
| Controls                                                          |     | JSM                                                                                                           |
| Condois                                                           |     | ј.эм                                                                                                          |