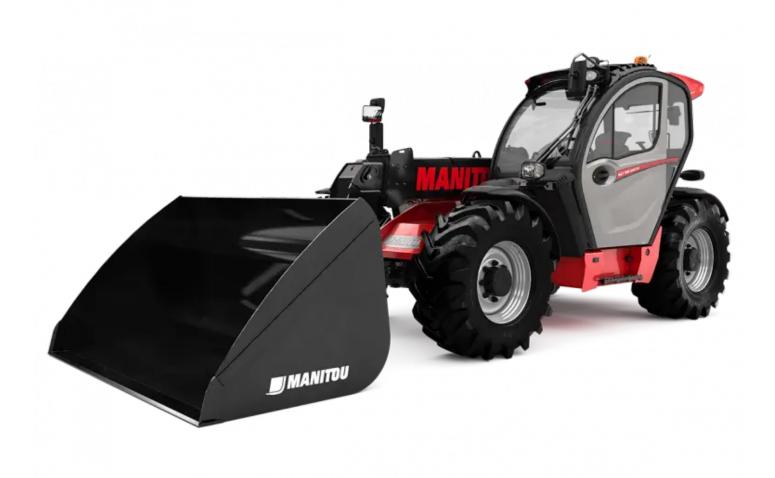

## MLT-X 741 - 140 V+

| Consider                                                          |     | V.                                                                                                            |
|-------------------------------------------------------------------|-----|---------------------------------------------------------------------------------------------------------------|
| Capacities                                                        |     | Metric                                                                                                        |
| Max. capacity                                                     | Q   | 4100 kg                                                                                                       |
| Max. lifting height                                               | h3  | 6.9 m                                                                                                         |
| Max. outreach                                                     | r1  | 3.9 m                                                                                                         |
| Reach at max. height                                              |     | 1 m                                                                                                           |
| Breakout force with bucket                                        |     | 5761 daN                                                                                                      |
| Weight and dimensions                                             |     | 7740.1                                                                                                        |
| Unladen weight (with forks)                                       |     | 7710 kg                                                                                                       |
| Ground clearance                                                  | m4  | 0.42 m                                                                                                        |
| Wheelbase                                                         | У   | 2.81 m                                                                                                        |
| Overall length to carriage (with hitch)                           | l11 | 4.97 m                                                                                                        |
| Front overhang                                                    |     | 1.21 m                                                                                                        |
| Overall width                                                     | b1  | 2.39 m                                                                                                        |
| Overall cab width                                                 | b4  | 0.95 m                                                                                                        |
| Overall height                                                    | h17 | 2.38 m                                                                                                        |
| Tilt-down angle                                                   | a5  | 134 °                                                                                                         |
| Tilt-up angle                                                     | a4  | 12 °                                                                                                          |
| External turning radius (over tyres)                              | Wa1 | 3.93 m                                                                                                        |
| Standard tyres                                                    |     | Alliance - A580 - 460/70 R24 159A8                                                                            |
| Drive wheels (front / rear)                                       |     | 2/2                                                                                                           |
| Steering wheels (front / rear)                                    |     | 2/2                                                                                                           |
| Performances                                                      |     |                                                                                                               |
| Lifting                                                           |     | 7.5 s                                                                                                         |
| Lowering                                                          |     | 7.6 s                                                                                                         |
| Extension                                                         |     | 6.6 s                                                                                                         |
| Retraction                                                        |     | 5.9 s                                                                                                         |
| Crowd                                                             |     | 3.4 s                                                                                                         |
| Dump                                                              |     | 3 s                                                                                                           |
| Engine                                                            |     |                                                                                                               |
| Engine brand                                                      |     | Deutz                                                                                                         |
| Engine norm                                                       |     | Stage III A                                                                                                   |
| Engine model                                                      |     | TCD 3.61                                                                                                      |
| Number of cylinders - Capacity of cylinders                       |     | 4 - 3621 cm³                                                                                                  |
| I.C. Engine power rating / Power (kW)                             |     | 136 Hp / 100 kW                                                                                               |
| Max. torque / Engine rotation                                     |     | 500 Nm @1600 rpm                                                                                              |
| Drawbar pull (Laden)                                              |     | 6450 daN                                                                                                      |
| Reversible fan                                                    |     | Standard                                                                                                      |
| Engine cooling system                                             |     | 4 radiators (water + intercooler + hydraulic oil + transmission oil)                                          |
| Transmission                                                      |     |                                                                                                               |
| Transmission type                                                 |     | M-Vario Plus                                                                                                  |
| Max. travel speed (may vary according to applicable regulations)  |     | 40 km/h                                                                                                       |
| Differential lock                                                 |     | Limited slip differential on front axle                                                                       |
| Parking brake                                                     |     | Automatic negative parking brake                                                                              |
| Service brake                                                     |     | Oil-immersed multi-discs braking on front & rear axles                                                        |
| Hydraulics                                                        |     |                                                                                                               |
| Hydraulic pump type                                               |     | Load sensing pump                                                                                             |
| Hydraulic flow - Pressure                                         |     | 170 I/min - 270 Bar                                                                                           |
| Flow sharing distributor                                          |     | Standard                                                                                                      |
| Tank capacities                                                   |     |                                                                                                               |
| Hydraulic oil                                                     |     | 135 l                                                                                                         |
| Fuel tank                                                         |     | 120 l                                                                                                         |
| Noise and vibration                                               |     |                                                                                                               |
| Noise at driving position (LpA) tested following NF EN 12053 norm |     | 73 dB(A)                                                                                                      |
| Environmental noise (LwA)                                         |     | 106 dB(A)                                                                                                     |
| Vibration to whole hand/arm                                       |     | <2,50 m/s                                                                                                     |
| Miscellaneous                                                     |     | در ۱۱۱ مدرت المحرب |
| Tractor homologation                                              |     |                                                                                                               |
| Safety cab homologation                                           |     | ROPS/FOPS                                                                                                     |
| Controls                                                          |     | JSM                                                                                                           |
| Condois                                                           |     | ј.эм                                                                                                          |